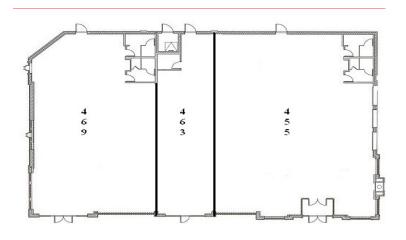

| ADDRESS | SIZE  | TENANT           |
|---------|-------|------------------|
| 455     | 4,652 | Coronado Mexican |
| 463     | 1,539 | Stretch Lab      |
| 467     | 1,696 | May's Lounge     |
| 469     | 1,778 | Jersey Mike's    |