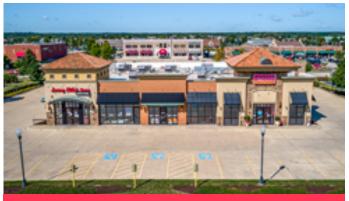

## SHOPPES OF SOUTH ELGIN II

Redington Drive, South Elgin, IL 60177

- 10,000 sq. ft. retail center
- Location: Thornwood & Randall Rd., one stoplight from the major intersection at McDonald and Randall
- Great Anchor Stores

**Kane County Rapid Growth Market** 

Shoppes of South Elgin II adds to the rapid growth of Kane County! This 10,000 sq. ft. retail center was built in 2004 and has easy access and street frontage exposure. Major tenants include American Mattress and Jersey Mike's. The center is adjacent to McDonald's and Harris Bank.