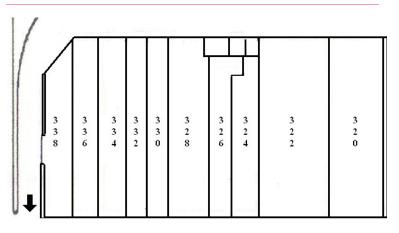

| ADDRESS | SIZE  | TENANT                 |  |  |
|---------|-------|------------------------|--|--|
| 320     | 3,425 | Giordano's Pizza       |  |  |
| 322     | 4,418 | Panera Bread           |  |  |
| 324     | 1,524 | Certified Phone Repair |  |  |
| 326     | 1,532 | Supercuts              |  |  |
| 328     | 2,506 | Luxottica              |  |  |
| 330     | 1,273 | Custom Countertop      |  |  |
| 332     | 1,302 | Perfect Nails & Toes   |  |  |
| 334     | 1,608 | Vacant                 |  |  |
| 336     | 1,722 | Smoke House            |  |  |
| 338     | 1,685 | Starbucks              |  |  |