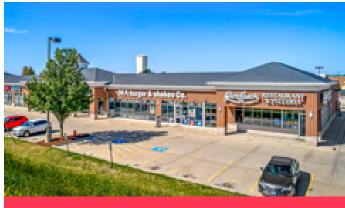

## SHOPPES OF SOUTH ELGIN I

320–338 Randall Rd, South Elgin, IL 60177

- 21,000 sq. ft. retail center
- Location: Major Randall Road location with easy access and excellent street frontage
- Anchor store: Kohl's and Drive-thru Starbucks

**Strong Anchors!** 

21,000 sq. ft. retail center built in 2003. Located at 320 Randall Road in the hub of Kane County's major residential development, the property is positioned on a major street with easy access and excellent street frontage.