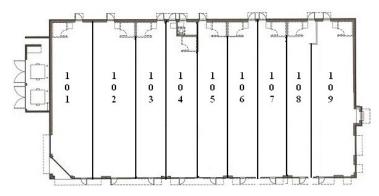

## **RETAIL SPACE**

| ADDRESS | SIZE  | TENANT             |
|---------|-------|--------------------|
| 101     | 1,600 | Vacant             |
| 102     | 1,200 | Vacant             |
| 103     | 1,200 | Vacant             |
| 104     | 1,200 | Vacant             |
| 105     | 1,200 | <b>NUR Trading</b> |
| 106     | 1,196 | Vacant             |
| 107     | 1,200 | Vacant             |
| 108-109 | 2,350 | Dunkin Donut       |