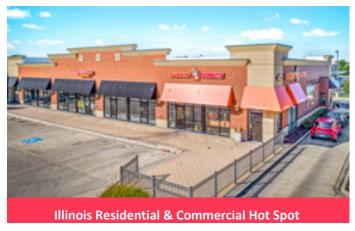

## **SHOPPES OF PLANO**

7010 Burroughs, Plano, IL 60545

- 22,000 sq. ft.; two buildings of retail/office center
- Location: high traffic corner of US Rte 34 & Chilton Way
- Will divide

Two buildings of retail/office center comprising 22,000 sq. ft. Built in 2008, this complex is located at the corner of US Rte 34 and Chilton Way. Offers exclusive frontage and easy access. Drive through facility is available.