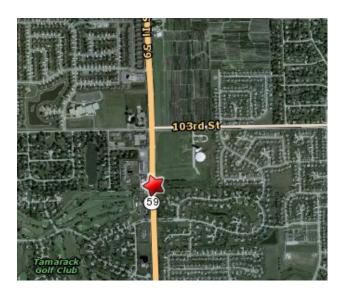

**Booming Southwest Suburban Naperville Location** 

The Shoppes of Naperville was built in 2007 and is a 22,000 sf retail/office center. This fantastic location is at the intersection of 111<sup>th</sup> and Route 59.