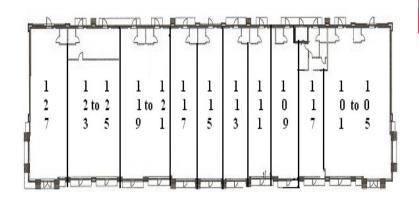

## **RETAIL SPACE**

| ADDRESS | SIZE  | TENANT               |
|---------|-------|----------------------|
| 101-105 | 4,255 | Melting Pot          |
| 1017    | 1,290 | Authentic Cuts       |
| 109     | 1,994 | Johnny's Red Hots    |
| 111     | 1,131 | Nail Salon           |
| 113     | 1,610 | Poke Brothers        |
| 115     | 1,610 | MaxiVision           |
| 117     | 1,612 | Games Workshop       |
| 119-121 | 3,145 | Chiropractor/Synergy |
| 123-125 | 3,214 | T&P Sports Inc       |
| 127     | 2,419 | Sharko's BBQ         |