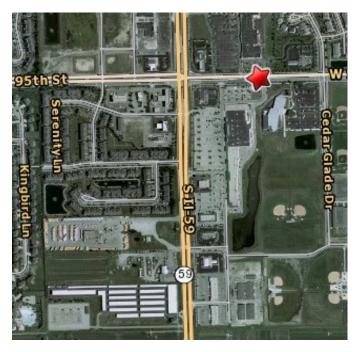

## **INLINE SHOPPES OF NAPERVILLE**

2863–79 West 95th Street, Naperville, IL 60564

- 56,000 sq. ft. Retail Center
- Location: 95th Street and Route 59
- High Traffic Center
- Great Anchor Stores