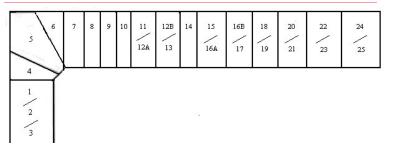

#### **RETAIL SPACE**

| ADDRESS | SIZE  | TENANT                 |
|---------|-------|------------------------|
| 1, 2, 3 | 2,500 | Colombian's Taste      |
| 4       | 1,125 | QB's Club              |
| 5       | 1,125 | Lights, Camera, Action |
| 6       | 1,200 | Nail Salon             |
| 7       | 750   | Vacant                 |
| 8       | 750   | Vacant                 |
| 9       | 750   | Vacant                 |
| 10      | 750   | Vacant                 |
| 11, 12A | 1,125 | Noah's Puppies         |
| 12B. 13 | 1,125 | Mist Lounge            |
| 14      | 750   | Vacant                 |
| 15, 16A | 1,125 | Tattoo Shop            |
| 16B, 17 | 1,125 | Beverly's Place        |
| 18      | 750   | Vacant                 |
| 19      | 750   | New Leaf               |
| 20, 21  | 1,500 | DeMarco's Gaming       |
| 22, 23  | 1,750 | DeMarco's              |
| 24, 25  | 2,250 | DeMarco's              |