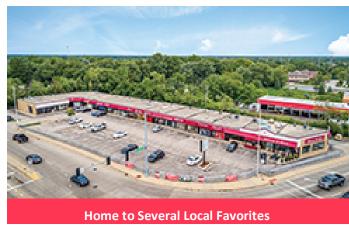

### **DEMARCO'S PLAZA**

5 N 105 Rt 53, Itasca, IL 60143

- 22,000 sq. ft. retail center
- Location: Major intersection at Old Rt 53 (Rohlwing Road) and Lake Street

Several well-established local favorites are located in this 22,000 sq. ft. retail plaza, including fine-dining restaurant DeMarco's. The building sits in the hub of a busy area filled with entertainment options, just east of major intersection Old Rt 53 (Rohlwing Road) and Lake Street.