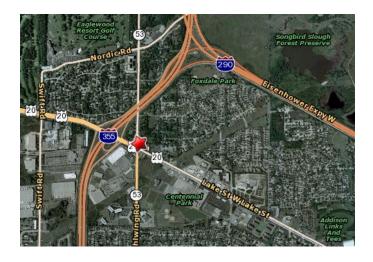

### **DEMARCO'S PLAZA**

5 N 105 Rt 53, Itasca, IL 60143

- 22,000 sq. ft. retail center
- Location: Major intersection at Old Rt 53 (Rohlwing Road) and Lake Street

Several well-established local favorites are located in this 22,000 sq. ft. retail plaza, including fine-dining restaurant DeMarco's. The building sits in the hub of a busy area filled with entertainment options, just east of major intersection Old Rt 53 (Rohlwing Road) and Lake Street.