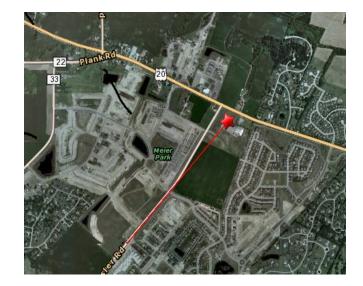

#### **GALLERIA II OF ELGIN**

3145 Rt 20, Elgin, IL 60124

- 16,034 sq. ft. retail center
- Location: Rt 20 and Nesler Road
- East Elgin