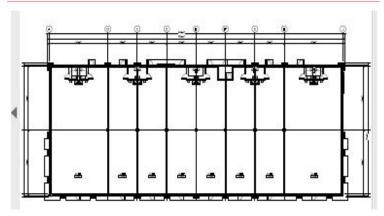

#### **RETAIL SPACE**

| ADDRESS | SIZE  | TENANT      |
|---------|-------|-------------|
| 201     | 1,754 | Beef Shack  |
| 202     | 3,222 | Vacant      |
| 203     | 1,598 | Barber Shop |
| 204     | 1,613 | Vacant      |
| 205-206 | 3,000 | Vape Shop   |
| 207-208 | 4,847 | TJ's Bar    |