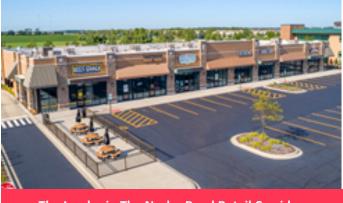

#### **GALLERIA II OF ELGIN**

3145 Rt 20, Elgin, IL 60124

- 16,034 sq. ft. retail center
- Location: Rt 20 and Nesler Road
- East Elgin

#### The Leader in The Nesler Road Retail Corridor

The Galleria II of Elgin is a 16,034 sq. ft. retail center. The first of its kind on the east end of Elgin. Bordering major residential developers with over 6500 new homes within a 3 mile radius. Please call to view the site plan and building photos!