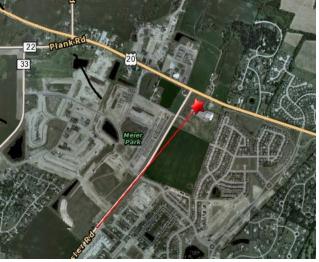

## **GALLERIA OF ELGIN**

3091 Rt 20, Elgin, IL 60124

- 24,000 sq. ft. retail center
- Location: Rt 20 and Nesler Road
- East Elgin

The Leader in The Nesler Road Retail Corridor

The Galleria of Elgin is a 24,000 sq. ft. retail center. The first of its kind on the east end of Elgin. Bordering major residential developers with over 6500 new homes within a 3 mile radius. Please call to view the site plan and building photos!