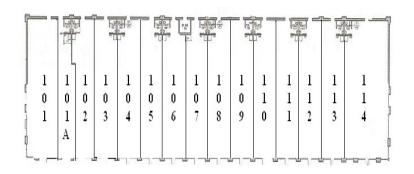

## **RETAIL SPACE**

| ADDRESS | SIZE  | TENANT                   |
|---------|-------|--------------------------|
| 101     | 2,144 | Country Donuts           |
| 101-A   | 1,007 | Edward Jones             |
| 102     | 1,329 | Salon Urbane             |
| 103     | 1,512 | Providence Family Dental |
| 104     | 1,504 | Vacant                   |
| 105     | 1,512 | Vacant                   |
| 106     | 1,467 | Nail Salon               |
| 107-108 | 3,000 | V & T Liquors            |
| 109     | 1,050 | Cleaners                 |
| 110     | 1,957 | Sammy's Mexican Grill    |
| 111     | 1,510 | Sammy's Mexican Grill    |
| 112     | 880   | Alterations Shop         |
| 113     | 2,120 | Eternal Tan              |
| 114     | 3,068 | Maciano's of Elgin       |