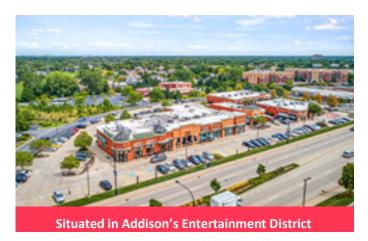

### **SHOPPES OF ADDISON I RETAIL CENTER**

1600 W Lake Street, Addison, IL 60101

- 16,000 sq. ft. Retail Center
- Location: Lake St, (Rt 20) just west of Foxdale Dr on the north side of Lake St
- Across from Marcus Theaters

16,000 sq ft retail center built in 2003. Located at 1600 West Lake Street in Addison's suburban entertainment district. Perfectly situated frontage on high traffic road and easy access to all major expressways. Major tenants include Chase Bank, Panera Bread and it's adjacent Starbucks. Busy center with great walking traffic.