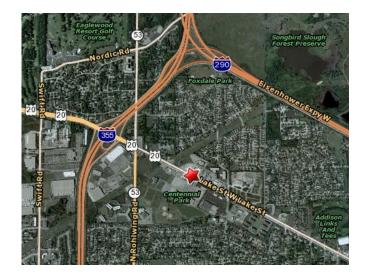

### **SHOPPES OF ADDISON I RETAIL CENTER**

1600 W Lake Street, Addison, IL 60101

- 16,000 sq. ft. Retail Center
- Location: Lake St, (Rt 20) just west of Foxdale Dr on the north side of Lake St
- Across from Marcus Theaters

16,000 sq ft retail center built in 2003. Located at 1600 West Lake Street in Addison's suburban entertainment district. Perfectly situated frontage on high traffic road and easy access to all major expressways. Major tenants include Chase Bank, Panera Bread and it's adjacent Starbucks. Busy center with great walking traffic.