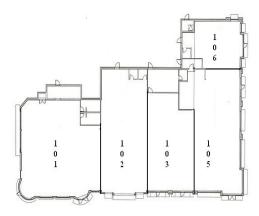

### **RETAIL SPACE**

| ADDRESS | SIZE  | TENANT           |
|---------|-------|------------------|
| 101     | 4,893 | Panera Bread     |
| 102     | 2,817 | Rios Sud America |
| 103     | 1,438 | Middle Terranean |
| 104     | 1,489 | UPS Store        |
| 105     | 3,746 | Verizon Wireless |
| 106     | 1,532 | Dr. Vitale       |