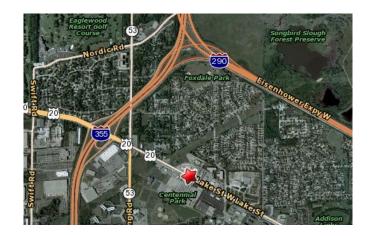

### SHOPPES OF ADDISON II RETAIL CENTER

1590 W Lake Street, Addison, IL 60101

- 3,200 sq. ft. Retail Center
- Location: Lake St, (Rt 20) just west of Foxdale Dr on the north side of Lake St
- Across from Marcus Theaters