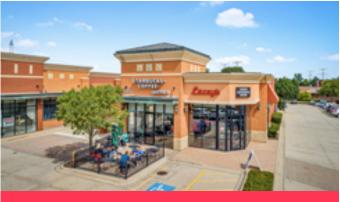

### SHOPPES OF ADDISON II RETAIL CENTER

1590 W Lake Street, Addison, IL 60101

- 3,200 sq. ft. Retail Center
- Location: Lake St, (Rt 20) just west of Foxdale Dr on the north side of Lake St
- Across from Marcus Theaters

#### **RETAIL SPACE**

| ADDRESS | SIZE |
|---------|------|
| 101     | 1641 |
| 102     | 1549 |

**TENANT** Starbucks Lacey's Place

**Busy Center with Great Walking Traffic** 

Built in 2003, this 3,200 sq ft upscale center is another stand out in the city's entertainment corridor. With a drive thru Starbucks, the center conveys a rare, synergistic feel.