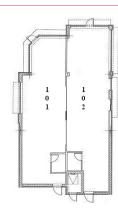

#### **RETAIL SPACE**

| ADDRESS | SIZE |
|---------|------|
| 101     | 1641 |
| 102     | 1549 |

**TENANT** Starbucks Lacey's Place

**Busy Center with Great Walking Traffic** 

Built in 2003, this 3,200 sq ft upscale center is another stand out in the city's entertainment corridor. With a drive thru Starbucks, the center conveys a rare, synergistic feel.