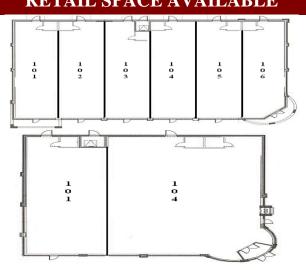

## **Shoppes of Addison III** 1570-1576 West Lake Street Addison, IL 60101 A GrecoReggi Properties Project

16,000 Sq. Ft. Retail/Office Center

**SIZE** 

2,200

4,315

1,612

1,610

1,525

1,609

3,200

Location: Lake Street (Rte 20) just west of Foxdale Dr., on the north side of Lake St.

**RETAIL SPACE** 

Across from Marcus Theaters

## **DEMOGRAPHICS**

| POPU   | LATION |
|--------|--------|
| r Or U | LAHON  |

**ADDRESS** 

1570 W. Lake

101

104

1576 W. Lake

101

102

103

104

105-106

| 111011             |                                                                        |
|--------------------|------------------------------------------------------------------------|
| 1 mile             | 11,336                                                                 |
| 3 mile             | 78,968                                                                 |
| 5 mile             | 252,156                                                                |
| ER OF HOUSEHOLDS   |                                                                        |
| 1 mile             | 3,777                                                                  |
| 3 mile             | 27,806                                                                 |
| 5 mile             | 89,707                                                                 |
| N HOUSEHOLD INCOME |                                                                        |
| 1 mile             | \$78,238                                                               |
|                    | 3 mile 5 mile ER OF HOUSEHOLDS 1 mile 3 mile 5 mile N HOUSEHOLD INCOME |