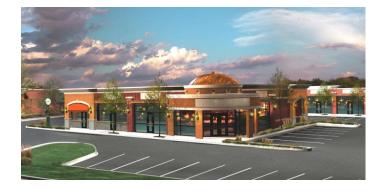

## **Shoppes of Addison III** 1570-1576 West Lake Street Addison, IL 60101 A GrecoReggi Properties Project

16,000 Sq. Ft. Retail/Office Center

**SIZE** 

2,200

4,315

1,612

1,610

1,525

## RETAIL SPACE AVAILABLE

Shoppes of Addison III, Addison, IL – Built in 2005, two unit retail/office development comprises 16,000 sq. ft. in the popular entertainment corridor. Located with frontage on 1570-1576 W. Lake Street in revitalized Addison. Tenants include two upscale dining establishments as well as The Great Frame Up and an upscale jeweler.