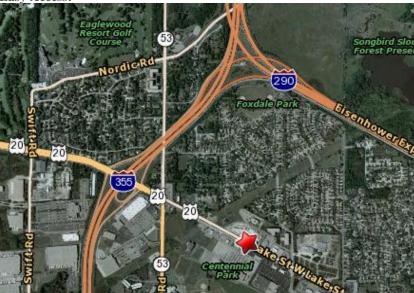

1,609

3,200

Location: Lake Street (Rte 20) just west of Foxdale Dr., on the north side of Lake St.

**RETAIL SPACE** 

Across from Marcus Theaters

**CLICK HERE FOR MAP AND DIRECTIONS** 