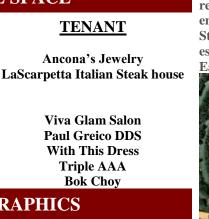

## RETAIL SPACE AVAILABLE

Shoppes of Addison III, Addison, IL – Built in 2005, two unit retail/office development comprises 16,000 sq. ft. in the popular entertainment corridor. Located with frontage on 1570-1576 W. Lake Street in revitalized Addison. Tenants include two upscale dining establishments as well as The Great Frame Up and an upscale jeweler.

Easy Access!

**Bok Choy** 

\$70,192 \$72,360