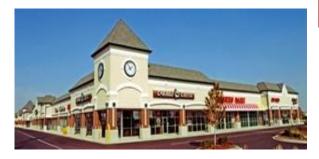

Inline Shoppes of Naperville 2863 - 79 West 95<sup>th</sup> Street Naperville, Il 60564 A GrecoReggi Properties Project

## Greco Reggi

- 56,000 sq. ft. Retail Center
- Location: 95th Street and Route 59
- High Traffic Center
- Great Anchor Stores

Boasts approximately 56,000 sq. ft. This center was built in 1999 and is a powerhouse shopping experience. Major tenants include Chase, Games Workshop, Hair Cuttery, MLC Toys II and The UPS store. High demand eateries include Lou Malnati's Pizzeria and Oberweis Dairy. Medical and other offices round out the offerings. Busy Center with great walking traffic.