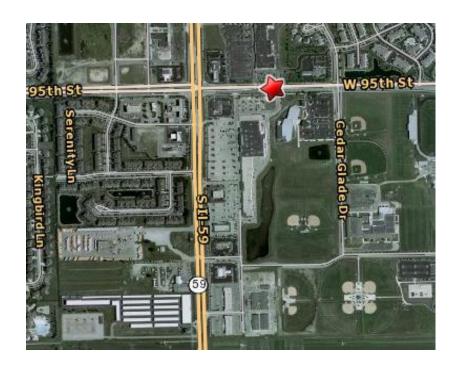

| 1,800 | Choi Vision            |
| 187           | 1,400 | Chiropractor           |
| 195           | 1,600 | Clean Juice            |

| DEMOGRAPHICS |  |  |
|--------------|--|--|
|              |  |  |
| 8,670        |  |  |
| 61,940       |  |  |
| 153,933      |  |  |
|              |  |  |
| 2,760        |  |  |
| 19,182       |  |  |
| 51,591       |  |  |
|              |  |  |
| \$ 114,511   |  |  |
|              |  |  |

Boasts approximately 56,000 sq. ft. This center was built in 1999 and is a powerhouse shopping experience. Major tenants include Chase, Games Workshop, Hair Cuttery, MLC Toys II and The UPS store. High demand eateries include Lou Malnati's Pizzeria and Oberweis Dairy. Medical and other offices round out the offerings. Busy Center with great walking traffic.



CLICK HERE FOR MAP AND DIRECTIONS

## FOR MORE INFORMATION CONTACT

Barry Reggi 708-268-1323

3 mile

5 mile

Greco Reggi Development, LLC 1301 Schiferl Rd., Bartlett, IL 60103 P: 630-580-0372 F:630-221-0584

\$ 111,259

\$ 99,125