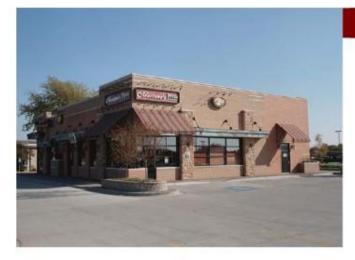

## Shoppes of Yorkville 272 – 288 East Veterans Parkway Yorkville, IL

A Greco Reggi Properties Project

- 5,000 Sq. Ft. Retail Center
- Location: Close to Rte. 47 & Rte. 34 at a major
- Traffic intersection
- Great Anchor Stores

# RETAIL SPACE AVAILABLE

Shoppes of Yorkville is a 5,000 sq. ft. retail center built in 2006. The retail center is located in front of Jewel Foods at 272 East Veterans Parkway which is close to US Route 47 and US Route 34.