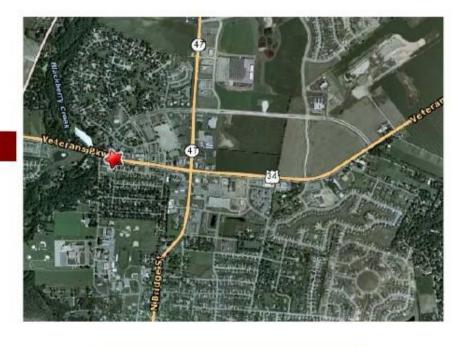

# RETAIL SPACE AVAILABLE

Shoppes of Yorkville is a 5,000 sq. ft. retail center built in 2006. The retail center is located in front of Jewel Foods at 272 East Veterans Parkway which is close to US Route 47 and US Route 34.

Anchored by a 24/7 Wal-Mart at the major traffic light intersection.

**CLICK HERE FOR MAP AND DIRECTIONS** 