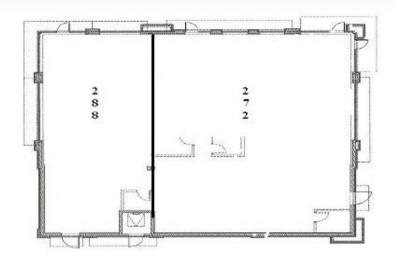

### **RETAIL SPACE**

| ADDRESS | SIZE_ | TENANT          |
|---------|-------|-----------------|
| 272     | 3,208 | Maciano's       |
| 288     | 1,755 | <b>T-Mobile</b> |