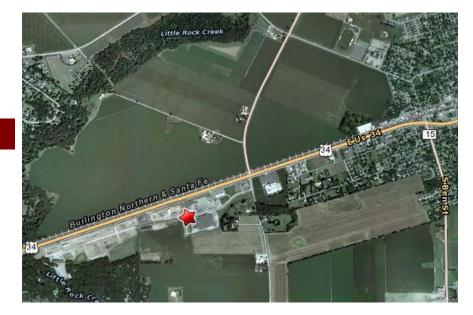

| \$59,639                                                                                                        |
|                                                             |                                                                                        | FOR MORE                                                                                                        |

Two Buildings of Retail/Office center comprising of 22,000 sq. ft., at 7000-7010 Burroughs, Plano, IL..., once of Illinois' latest residential and commercial hot spots. Built in 2008, this new complex is located at the corner of US Route 34 and Chilton Way. Offers exclusive frontage and easy access. Drive through Facility is operated by a fast food restaurant Tasty Bite.



CLICK HERE FOR MAP AND DIRECTIONS

## FOR MORE INFORMATION CONTACT

Leasing Management 630-580-0372

236 Westgate LLC 1301 Schiferl Rd., Bartlett, IL 60103 P: 630-580-0372 F:630-221-0584