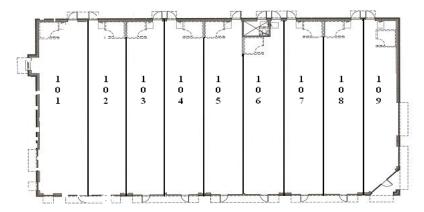

## **RETAIL SPACE AVAILABLE**

- 22,000 Sq. Ft. Two Buildings of Retail/Office Center
- Location: High Traffic corner of US Rte. 34 & Chilton Way
- Will Devise as needed

| <b>RETAIL SPACE</b>                                         |                                                                                        |                                                                                                                 |
|-------------------------------------------------------------|----------------------------------------------------------------------------------------|-----------------------------------------------------------------------------------------------------------------|
| ADDRESS                                                     | SIZE                                                                                   | <b>TENANT</b>                                                                                                   |
| 101<br>102<br>103<br>104<br>105<br>106<br>107<br>108<br>109 | 1,812<br>1,735<br>1,200<br>1,196<br>1,200<br>1,200<br>1,200<br>1,200<br>1,200<br>1,600 | Tasty Bite<br>Lacey's Place<br>Lacey's Place<br>Pizza Hut<br>Nail Salon<br>VACANT<br>VACANT<br>VACANT<br>VACANT |
| DEMOGRAPHICS                                                |                                                                                        |                                                                                                                 |
| POPULATION                                                  |                                                                                        |                                                                                                                 |
| • 1 mile                                                    |                                                                                        | 5,030                                                                                                           |
| • 3 mile                                                    |                                                                                        | 7,269                                                                                                           |
| • 5 mile                                                    |                                                                                        | 19,982                                                                                                          |
| NUMBER OF HOUSEHOLDS                                        |                                                                                        |                                                                                                                 |
| • 1 mile                                                    |                                                                                        | 1,725                                                                                                           |
| • 3 mile                                                    |                                                                                        | 2,447                                                                                                           |
| • 5 mile                                                    |                                                                                        | 7,049                                                                                                           |
| MEDIAN HOUSEHOLD INCOME                                     |                                                                                        |                                                                                                                 |
| • 1 mile                                                    |                                                                                        | \$59,450                                                                                                        |
| • 3 mile                                                    |                                                                                        | \$58,285                                                                                                        |
| • 5 mile                                                    |                                                                                        | \$59,639                                                                                                        |
|                                                             |                                                                                        | FOR MORE                                                                                                        |