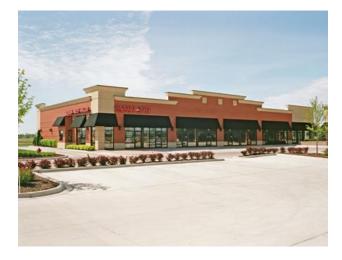

Two Buildings of Retail/Office center comprising of 22,000 sq. ft., at 7000-7010 Burroughs, Plano, IL..., once of Illinois' latest residential and commercial hot spots. Built in 2008, this new complex is located at the corner of US Route 34 and Chilton Way. Offers exclusive frontage and easy access. Drive through Facility is operated by a fast food restaurant Tasty Bite.