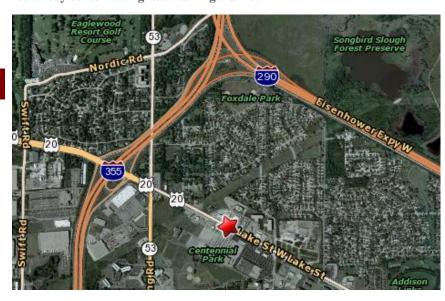

|
| •                       | 3 mile | 78,963   |
| •                       | 5 mile | 252,151  |
| NUMBER OF HOUSEHOLDS    |        |          |
| •                       | 1 mile | 3,774    |
| •                       | 3 mile | 27,806   |
| •                       | 5 mile | 89,741   |
| MEDIAN HOUSEHOLD INCOME |        |          |
| •                       | 1 mile | \$78,249 |
| •                       | 3 mile | \$70,160 |
| •                       | 5 mile | \$72,348 |
|                         |        |          |

Shoppes of Addison II, - 3,200 sq. ft. retail center built in 2003. This upscale center is another stand out in the city's entertainment corridor. With a drive – through Starbucks, the center conveys a rare, synergistic feel. Busy center with great walking traffic.



**CLICK HERE FOR MAP AND DIRECTIONS** 

## FOR MORE INFORMATION CONTACT

Leasing Management 630-580-0372

DODLIL ATTION

Greco Reggi Addison II, LLC 1301 Schiferl Rd., Bartlett, IL 60103 P: 630-580-0372 F:630-221-0584