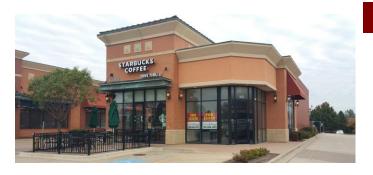

## Shoppes of Addison II 1590 West Lake St. Addison, IL A GrecoReggi Properties Project

- 3,200 Sq. Ft. Retail Center
- Located at Lake St., (Rte.20) just west of Foxdale Dr., the north side of Lake Street
- Across from Marcus Theater

Shoppes of Addison II, - 3,200 sq. ft. retail center built in 2003. This upscale center is another stand out in the city's entertainment corridor. With a drive – through Starbucks, the center conveys a rare, synergistic feel. Busy center with great walking traffic.