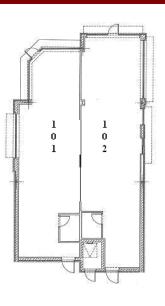

## **RETAIL SPACE**

| <b>ADDRESS</b> | <b>SIZE</b> | <b>TENANT</b>    |
|----------------|-------------|------------------|
| 101            | 1,641       | Starbucks Coffee |
| 102            | 1,549       | Lacey's Place    |