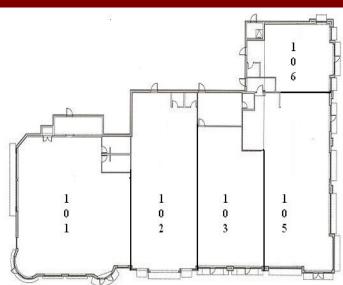

### **RETAIL SPACE**

| <b>TENANT</b>    | <b>SIZE</b> | <u>ADDRESS</u> |
|------------------|-------------|----------------|
| Panera Bread     | 4,893       | 101            |
| Rios Sud'America | 2,817       | 102            |
| Middle Terranean | 1,438       | 103            |
| <b>UPS Store</b> | 1,489       | 104            |
| Chase            | 3,746       | 105            |
| Dr. Vitale       | 1,532       | 106            |
|                  |             |                |