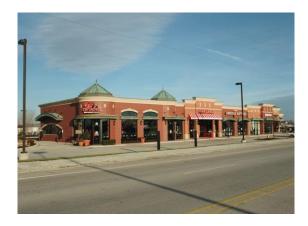

# Shoppes of Addison I Retail Center 1600 W. Lake Street Addison, IL 60101 A GrecoReggi Properties Project

- 16,000 sq.ft. retail center
- Located at Lake St., (Rte.20) just west of Foxdale Dr., on the north side of Lake St.
- Across from Marcus Theaters

Shoppes of Addison I, - 16,000 sq. ft. retail center built in 2003. Located at 1600 West Lake Street in Addison's suburban entertainment district. Perfectly situated with frontage on high traffic road and easy access to all major expressways. Major tenants include Chase Bank, Panera Bread and is adjacent to Starbucks. Busy center with great walking traffic.