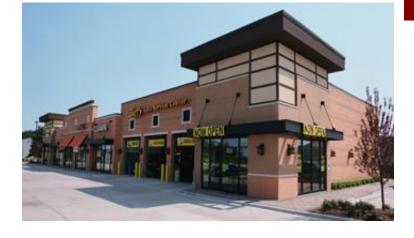

This 10,300 Square Foot retail center was built in 2007. Located at 456 E. Veterans Parkway, this building has excellent frontage along with easy access. Strategic placement next to Fifth Third Bank.

**CLICK HERE FOR MAP AND DIRECTIONS** 