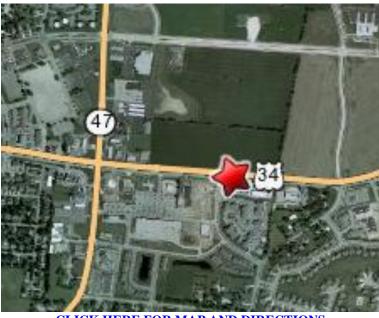

This 10,300 Square Foot retail center was built in 2007. Located at 456 E. Veterans Parkway, this building has excellent frontage along with easy access. Strategic placement next to Fifth Third Bank.

**CLICK HERE FOR MAP AND DIRECTIONS** 