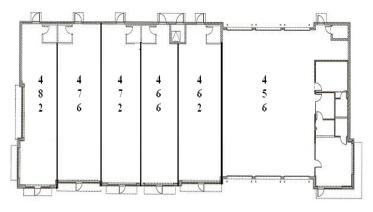

## **RETAIL SPACE AVAILABLE**

- 10,300 Sq. Ft. Retail Center
- Location: Easy access with excellent frontage
- Great Anchors

| <b>RETAIL SPACE</b> |             |                  |
|---------------------|-------------|------------------|
| ADDRESS             | <u>SIZE</u> | <b>TENANT</b>    |
| 456                 | 3,934       | Tuffy            |
| 462                 | 1,279       | Grace Cleaners   |
| 466                 | 1,214       | Venus Nail Salon |
| 472                 | 1,264       | Korean Center    |
| 476                 | 1,374       | Korean Center    |
| 482                 | 1,218       | Korean Center    |