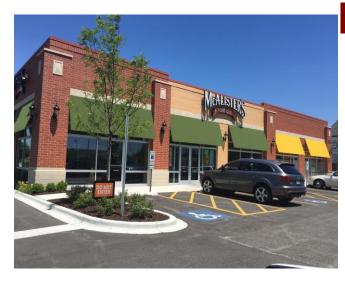

## Inline Shoppes of Naperville II 2911 95<sup>th</sup> Street Naperville, II 60564 A GrecoReggi Properties Project

- 7,317 sq. ft. Retail Center
- Location: 95<sup>th</sup> Street and Route 59
- High Traffic Center
- Great Anchor Stores

# **RETAIL SPACE**

| 2911 95th St | SIZE  | TENANT            |
|--------------|-------|-------------------|
| 101-103      | 3,007 | Massage Heights   |
| 105-109      | 4,310 | McAllister's Deli |

Boasts approximately 7,300 sq. ft. This center was built in 2015 and is a powerhouse shopping experience. Major tenants include McAllister's Deli and Massage Heights. Busy Center with great walking traffic. We welcome you to view the site plan and building photos and call us with any questions you may have.