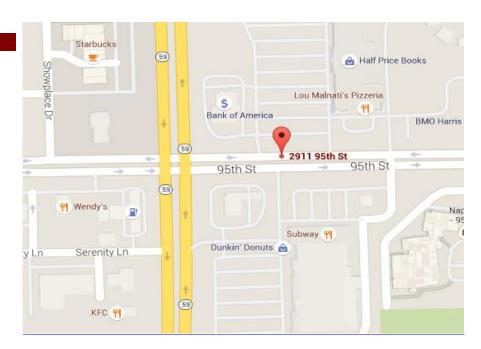

015 and is a powerhouse shopping experience. Major tenants include McAllister's Deli and Massage Heights. Busy Center with great walking traffic. We welcome you to view the site plan and building photos and call us with any questions you may have.

## DEMOGRAPHICS

| • 1 mile                | 8,670      |
|-------------------------|------------|
| • 3 mile                | 61,940     |
| • 5 mile                | 153,933    |
| NUMBER OF HOUSEHOLDS    |            |
| • 1 mile                | 2,760      |
| • 3 mile                | 19,182     |
| • 5 mile                | 51,591     |
| MEDIAN HOUSEHOLD INCOME | A          |
| • 1 mile                | \$ 114,511 |
| • 3 mile                | \$ 111,259 |
| *                       | \$ 99,125  |
| • 5 mile                |            |



### CLICK HERE FOR MAP AND DIRECTIONS

#### FOR MORE INFORMATION CONTACT

Property Manager Barry Reggi 708-268-1323 Greco Reggi Development II, LLC 1301 Schiferl Rd, Bartlett, IL 60103 P: 630-580-0372 F: 630-221-0584

ebujak@grecoreggi.com